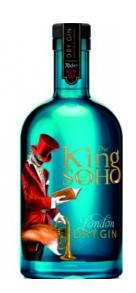

## King of Soho London Dry Gin

A traditional recipe with a citrus approach, it has added grapefruit to complement the tones of lemon, lime and grapefruit botanicals used in this Gin. Distilled in the heart of London using...

## **Tasting Note**

A traditional recipe with a citrus approach, it has added grapefruit to complement the tones of lemon, lime and grapefruit botanicals used in this Gin. Distilled in the heart of London using traditional methods, The King of Soho is a London Dry Gin crafted with 12 botanicals to a unique flavour profile.