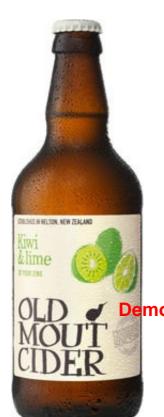

## Old Mout Kiwi & Lime

The ingenious pairing of aromatic kiwi and zingy lime. Mixed with cider, these natural partners create a unique combination. Clear, pale and blonde in colour, with a kiwi and citrus edge on the nose....

## **Tasting Note**

The ingenious pairing of aromatic kiwi and zingy lime. Mixed with cider, these natural partners create a unique combination. Clear, pale and blonde in colour, with a kiwi and citrus edge on the nose.

Refreshing and fruity best served chilled with ice and a wedge of lime.

Full breakdown

Demo Version ProSelecte Pdfo SOK9

Country: Belgium Region: Belgium ABV: 4%