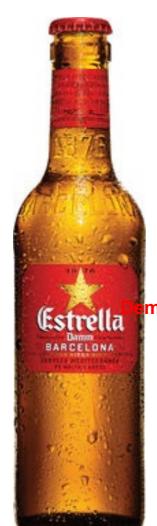

## Estrella Damm, NRB

Produced & Damm; imported directly from Barcelona, Estrella Damm is gold in colour with hints of amber and tones of pale green throughout. It appears clean and crisp in the glass, forms a cream coloured...

## **Tasting Note**

Produced & imported directly from Barcelona, Estrella Damm is gold in colour with hints of amber and tones of pale green throughout. It appears clean and crisp in the glass, forms a cream coloured head and is dense with a lingering aftertaste dominated by malted barley.