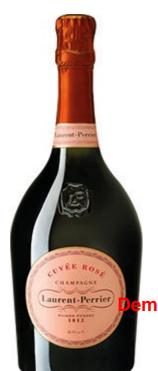

## Laurent-Perrier Cuvée Rosé

Rich, elegant and complex, with fresh citrus and red berry character, and soft creamy texture. Unquestionably the brand leader in this category, it is made, unusually, with 100% Pinot Noir grapes...

## **Tasting Note**

Rich, elegant and complex, with fresh citrus and red berry character, and soft creamy texture. Unquestionably the brand leader in this category, it is made, unusually, with 100% Pinot Noir grapes sourced from Grand Cru villages. Bottled in the distinctive 'dumpy' bottle.