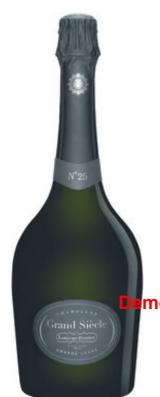

## Laurent-Perrier Grand Siecle No25

Round and rich with a complex array of honeyed, nutty aromas, such as crushed almond and freshly baked brioche. Made from a 50/50 blend of Chardonnay and Pinot Noir sourced from 12 Grand Cru...

## **Tasting Note**

Round and rich with a complex array of honeyed, nutty aromas, such as crushed almond and freshly baked brioche. Made from a 50/50 blend of Chardonnay and Pinot Noir sourced from 12 Grand Cru vineyards.