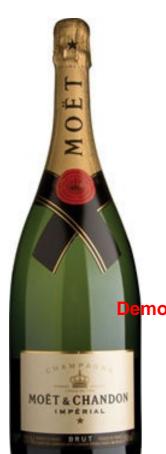

## Moet & Chandon Brut Impérial NV

Moët Impérial is the House's iconic champagne. Created in 1869, it embodies their unique style, distinguished by its bright fruitiness, seductive palate and elegant maturity. Created from...

## **Tasting Note**

Moët Impérial is the House's iconic champagne. Created in 1869, it embodies their unique style, distinguished by its bright fruitiness, seductive palate and elegant maturity. Created from more than 100 different wines specially selected to enhance its maturity, complexity and consistancy. A sparkling bouquet of vibrant apple and citrus fruit, mineral nuances, white flowers, brioche and nuts.

mo Version - Select.Pdf SDK Full breakdown

> Product Code: 00019493 Country: France

Region: Champagne Sub-Region: Champagne

Vintage: NV ABV: 12% Bottle Size: 1.5lt