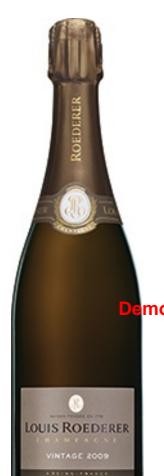

## Louis Roederer Brut Vintage

A blend of 66% Pinot Noir and 34% Chardonnay; it spends an average of four years on its lees. Light and lively nose with aromas of ripe stone fruit; a full bodied palate with flavours of tarte tatin...

## **Tasting Note**

A blend of 66% Pinot Noir and 34% Chardonnay; it spends an average of four years on its lees. Light and lively nose with aromas of ripe stone fruit; a full bodied palate with flavours of tarte tatin and brioche dipped in honey.

Full breakdown

mo VersionProSelectePdfoSDK6

Country: France

Region: Champagne Sub-Region: Champagne

Vintage: 2008

ABV: 12%

Bottle Size: 75cl