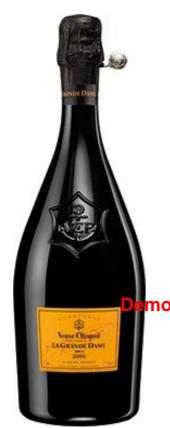

## Veuve Clicquot La Grande Dame

La Grande Dame (translate 'The Great Lady') is the prestige cuvee of the Veuve Clicquot Champagne house. With intense minerality, hints of white flowers, golden apples, nectarines and freshly...

## **Tasting Note**

La Grande Dame (translate 'The Great Lady') is the prestige cuvee of the Veuve Clicquot Champagne house. With intense minerality, hints of white flowers, golden apples, nectarines and freshly baked bread, this Champagne has long-lasting bubbles, elegance and finesse.