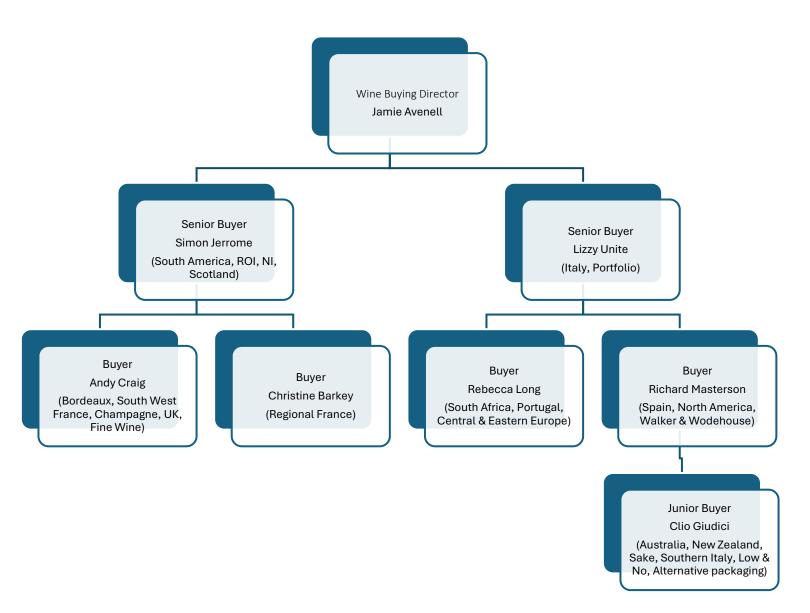

## **Wine Buying**

Jamie Avenell
Wine Buying Director

## Contact details Buying and Wine Agency Marketing

| Contact           | Team            | Phone        | Email                               |
|-------------------|-----------------|--------------|-------------------------------------|
| Jamie Avenell     | Buying          | 07425 620178 | javenell@bibendum-wine.co.uk        |
| Simon Jerome      | Buying          | 07977457123  | Simon.Jerrome@candcgroup.com        |
| Lizzy Unite       | Buying          | 07525739095  | lizzy.unite@candcgroup.com          |
| Richard Masterson | Buying          | 07974188756  | richardmasterson@matthewclark.co.uk |
| Andy Craig        | Buying          | 07976523930  | acraig@bibendum-wine.co.uk          |
| Christine Barkey  | Buying          | 07771520086  | CBarkey@candcgroup.com              |
| Rebecca Long      | Buying          | 07815459475  | RebeccaLong@matthewclark.co.uk      |
| Clio Giudici      | Buying          | 07967439634  | CGiudici@bibendum-wine.co.uk        |
| Jonathan Day      | Trade Marketing | 07974099992  | Jonathan.Day@candcgroup.com         |
| Tiffany Mogg      | Trade Marketing | 07768035871  | Tiffany.Mogg@candcgroup.com         |
| Louise Wood       | Trade Marketing | 07811071631  | LouiseWood@matthewclark.co.uk       |
| A                 | T 1 N4 1 1 1    | 07770477050  |                                     |