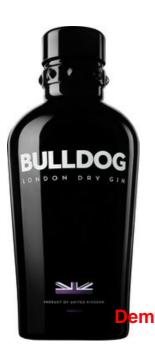

## Bulldog London Dry Gin

Bulldog London Dry Gin is a multi-award winning, super-premium gin handcrafted at an English distillery that has been making the highest quality gin for over 250 years. The exotic botanicals and high...

## **Tasting Note**

Bulldog London Dry Gin is a multi-award winning, super-premium gin handcrafted at an English distillery that has been making the highest quality gin for over 250 years. The exotic botanicals and high quality ingredients combined with the quadruple distillation process allow our product to defy convention with a balanced flavour and crisp finish.

## Demo Version<sup>Full breakdpwp</sup>SDK

| Product Code: | 00028423 |
|---------------|----------|
| Country:      | England  |
| ABV:          | 40%      |
| Bottle Size:  | 70cl     |

Bibendum Wine | 109a Regents Park Road Primrose Hill London NW1 8UR United Kingdom | Call: 0845 263 6924