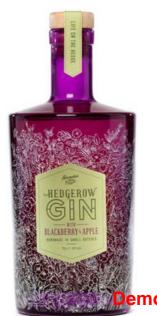

## Hedgerow Gin with Blackberry and Apple

LONDON GIN STYLE, STANDARD BOTANICALS: JUNIPER, CORIANDER, ANGELICA & PORIS. FORAGED YORKSHIRE HEDGEROW BOTANICALS: CRAB APPLE, ROSEHIP, ELDERFLOWER, NETTLE LEAF, WILDFLOWER HAY & STONES....

## **Tasting Note**

LONDON GIN STYLE, STANDARD BOTANICALS: JUNIPER, CORIANDER, ANGELICA & ORIS. FORAGED YORKSHIRE HEDGEROW BOTANICALS: CRAB APPLE, ROSEHIP, ELDERFLOWER, NETTLE LEAF, WILDFLOWER HAY & SLOE STONES. Juniper taste backed up with the soft blackberry and delicate apple, as well as the fruit and floral notes of our hedgerow botanicals

## Full breakdown

Product Code: 00073501 Country: England ABV: 40% Bottle Size: 70cl