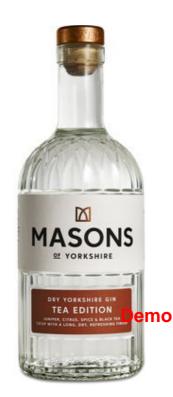

## Masons Yorkshire Gin - Tea Edition

ABV 42% - Dry notes of Yorkshire tea are present on the nose, with fresh, light hits. Delicate and fresh upon the palate, with a slight citrus sharpness hitting the senses. Plenty of dry Yorkshire tea...

## **Tasting Note**

ABV 42% - Dry notes of Yorkshire tea are present on the nose, with fresh, light hits. Delicate and fresh upon the palate, with a slight citrus sharpness hitting the senses. Plenty of dry Yorkshire tea notes blast through, with fresh aniseed, cardomon and pepper making an appearance upon the long finish before the tea returns.

/ersion<sup>Fu</sup>Select.Pdf<sup>1</sup>SDK

Product Code: 00031837

Country: UK ABV: 42% Bottle Size: 70cl