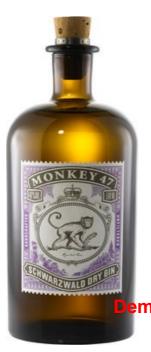

## Monkey 47 Schwarzald Dry Gin

Distinct scents of citrus and lavender notes accompany the botanical sweet aroma (without any added sugars), creating a unique opening to the gin. A distinct and pure scent of juniper, a tangy and...

## **Tasting Note**

Distinct scents of citrus and lavender notes accompany the botanical sweet aroma (without any added sugars), creating a unique opening to the gin. A distinct and pure scent of juniper, a tangy and crisp citrus note, a sweet, floral aroma, a hint of peppery spices, subtle bitter fruit (cranberries), and a deep and harmoniously balanced complexity.

## mo Version<sup>Full breakdown</sup>SDK

| Product Code: | 00029443 |
|---------------|----------|
| Country:      | Germany  |
| ABV:          | 47%      |
| Bottle Size:  | 50cl     |

Bibendum Wine | 109a Regents Park Road Primrose Hill London NW1 8UR United Kingdom | Call: 0845 263 6924