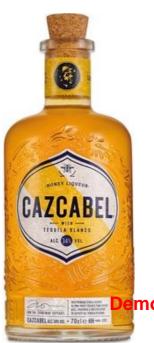

## **Cazcabel Honey**

With the fresh, earthy base of the Blanco at its heart, Cazcabel Honey adds a dose of sweet nectar to the blend. Earthy, honest honey aromas that promise a hint of sweetness and a caramel finish with...

## **Tasting Note**

With the fresh, earthy base of the Blanco at its heart, Cazcabel Honey adds a dose of sweet nectar to the blend. Earthy, honest honey aromas that promise a hint of sweetness and a caramel finish with smoky notes.

## Full breakdown

emo Version**ProSelect**rPdfoSDK7

Country:MexicoABV:34%Bottle Size:70cl

Bibendum Wine | 109a Regents Park Road Primrose Hill London NW1 8UR United Kingdom | Call: 0845 263 6924