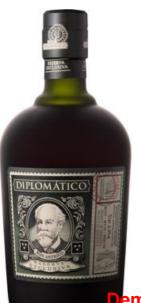

## Diplomatico Reserva Exclusiva

An exquisite sipping rum that is made almost entirely from sugar cane honey. This fine rum is made with 80% heavy pot still rum and 20% lighter column still rum and aged for up to 12 years. The result...

## **Tasting Note**

An exquisite sipping rum that is made almost entirely from sugar cane honey. This fine rum is made with 80% heavy pot still rum and 20% lighter column still rum and aged for up to 12 years. The result is a truly exceptional rum with characteristic soft and fruity flavours to an even higher level of concentation than it's family members.