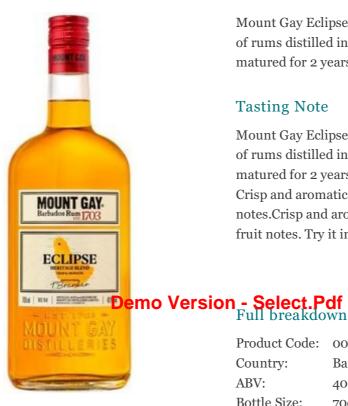

## Mount Gay Eclipse Barbados Golden Rum

Mount Gay Eclipse, named after the 1910 total solar eclipse, is a blend of rums distilled in traditional copper pot and column stills, then matured for 2 years solely in American whiskey casks....

## **Tasting Note**

Mount Gay Eclipse, named after the 1910 total solar eclipse, is a blend of rums distilled in traditional copper pot and column stills, then matured for 2 years solely in American whiskey casks. Tasting notes: Crisp and aromatic. Vanilla, banana, spice, caramel and summer fruit notes.Crisp and aromatic. Vanilla, banana, spice, caramel and summer fruit notes. Try it in an Original Rum Punch cocktail.