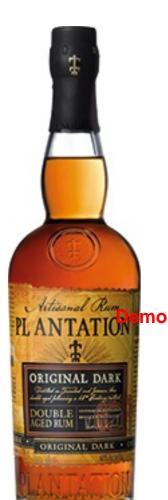

## Plantation Original Dark Rum

Plantation Original Dark refers to the original style of dark rum, which was full flavoured and aromatic. The blend is predominately spicy 3-5yo Trinidadian rum, with a heady mix of Jamaican rum and...

## **Tasting Note**

Plantation Original Dark refers to the original style of dark rum, which was full flavoured and aromatic. The blend is predominately spicy 3-5yo Trinidadian rum, with a heady mix of Jamaican rum and caramel to complement and cut through the sweetness of cola or ginger beer.