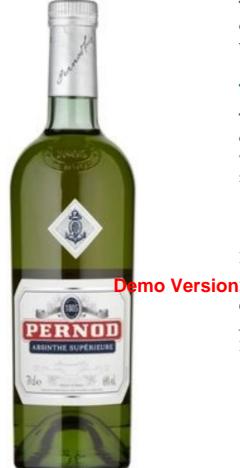

## **Pernod Absinthe**

The absinthe from the company that opened the first absinthe distillery in 1805. Pernod was the most popular brand absinthe until it was banned in 1915 and the post-ban release is inspired by that old...

## **Tasting Note**

The absinthe from the company that opened the first absinthe distillery in 1805. Pernod was the most popular brand absinthe until it was banned in 1915 and the post-ban release is inspired by that old recipe.

## Full breakdown Demo Version ProSelectePdfoSDK

Country:FranceABV:68%Bottle Size:70cl

Bibendum Wine | 109a Regents Park Road Primrose Hill London NW1 8UR United Kingdom | Call: 0845 263 6924