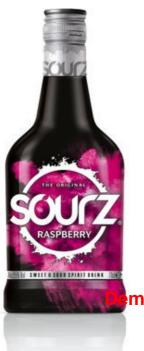

## Sourz Raspberry

With a range of zingy fruit flavours, Sourz is a great tasting, versatile, contemporary 15% ABV liqueur. It can be enjoyed straight, in a long mixed drink or in pitcher serves.

## **Tasting Note**

With a range of zingy fruit flavours, Sourz is a great tasting, versatile, contemporary 15% ABV liqueur. It can be enjoyed straight, in a long mixed drink or in pitcher serves.