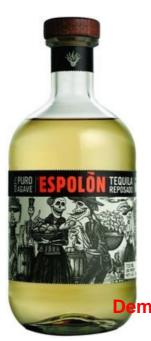

## Espolon Reposado

ESPOLÒN is handcrafted in our artisanal distillery in Arandas. Made from 100% pure blue agave plants, Slow-cooked piñas allow more a caramelised sweeter profile. The rich gold hue comes from...

## **Tasting Note**

ESPOLÒN is handcrafted in our artisanal distillery in Arandas. Made from 100% pure blue agave plants, Slow-cooked piñas allow more a caramelised sweeter profile. The rich gold hue comes from 6 months resting in American oak barrels. Nose: spicy with a hint of caramel fudge. Taste: bold, rich roasted agave, tropical fruit, vanilla and brown spices.

## Full breakdown

Product Code:00030852Country:MexicoABV:40%Bottle Size:70cl

Bibendum Wine | 16 St Martin's Le Grand London EC1A 4EU United Kingdom | Call: 0845 263 6924