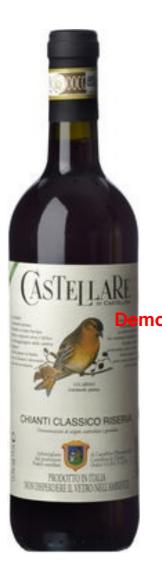

## Castellare Chianti Classico Riserva 2019

 The vineyards occupy 33ha on the hills ides of a natural southeast-facing amphitheater, at an average height of 370 meters above sea level.

## **Tasting Note**

This wine has exotic dark fruit flavours, with hints of mint and liquorice. Layers of fruit combine in the rich, creamy finish.

## Full breakdown

Product Code: 00041390 Country: Italy **mo Version**Re**Select.Pdf**o**SDK** Sub-Region: Chianti

| Sub-Region:  | Chiant |
|--------------|--------|
| Vintage:     | 2019   |
| ABV:         | 13.5%  |
| Bottle Size: | 75cl   |