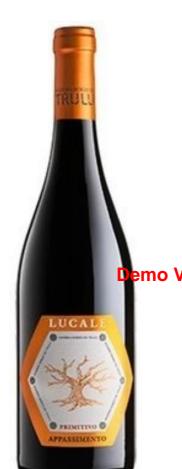

## Masseria Borgo Dei Trulli Lucale Primitivo Appasimento IGP Puglia

The wine displays a deep violet colour, with pleasant earthy aromas of blackcurrants, vanilla and chocolate. The palate is velvety, elegant and complex. The finish is extremely well-balanced and...

## **Tasting Note**

The wine displays a deep violet colour, with pleasant earthy aromas of blackcurrants, vanilla and chocolate. The palate is velvety, elegant and complex. The finish is extremely well-balanced and persistent.

ersion - Select.Pdf SDK

Product Code: 00070152

Country: Italy
Region: Puglia
Sub-Region: Puglia
Vintage: NV
ABV: 14.5%
Bottle Size: 75cl