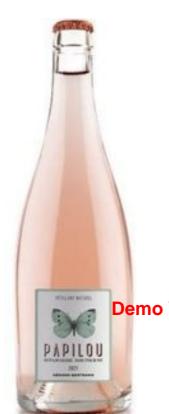

## Gerard Bertrand Papilou Rosé Organic

This sparkling wine, with a fine and regular effervescence, has a beautiful and elegant pale pink color. The expressive nose is marked by notes of red fruits. On the palate, this wine is...

## **Tasting Note**

This sparkling wine, with a fine and regular effervescence, has a beautiful and elegant pale pink color. The expressive nose is marked by notes of red fruits. On the palate, this wine is well-balanced, with freshness and roundness. It offers a generous, fruity and greedy finish.