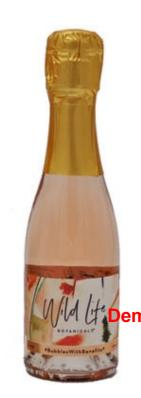

## Wild Life Botanicals Sparkling Blush

"Blush pouts with juicy, wild strawberry aromas, followed by a notably rounded, mineral palate evoking rosehip tea, strawberries and cream, and Cornish orchard fruits such as crab apple and red...

## **Tasting Note**

"Blush pouts with juicy, wild strawberry aromas, followed by a notably rounded, mineral palate evoking rosehip tea, strawberries and cream, and Cornish orchard fruits such as crab apple and red apple.