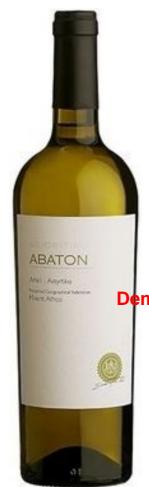

## **Abaton Mount Athos White**

Vibrant lemon color with green hues. On the nose aromas of flowers and citrus fruits accompanied by botanical undertones. The palate is rich with a bright acidity that brings in balancing freshness....

## **Tasting Note**

Vibrant lemon color with green hues. On the nose aromas of flowers and citrus fruits accompanied by botanical undertones. The palate is rich with a bright acidity that brings in balancing freshness. Lingering finish.

## Full breakdown

Demo VersionProSelectePdfoSDK

Country: Greece
Region: Greece
Sub-Region: Greece
Vintage: 2019
ABV: 12.5%
Bottle Size: 75cl