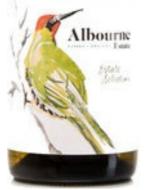

## Albourne Estate Estate Selection 2019

Our highest quality grapes from across the vineyard are selected to become our Estate wine. Made with Pinot Blanc & Pinot Gris, this wine has an elegantly texture, with an initial taste of stone...

## **Tasting Note**

Our highest quality grapes from across the vineyard are selected to become our Estate wine. Made with Pinot Blanc & Pinot Gris, this wine has an elegantly texture, with an initial taste of stone fruits leading to a crisp cleansing acidity & layers of complex aromas. Ideal wine to complement grilled fish, smoked salmon, white meat & 'affettati'