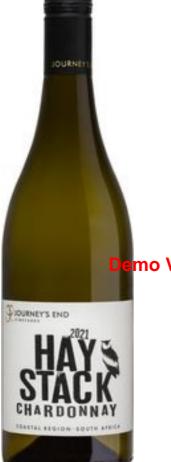

## Journeys End Haystack Chardonnay

> Journey?s End is right at the heart of Stellenbosch, with one of the cape?s most exciting terroirs. The philosophy in both the vineyards and cellar follows a minimum intervention approach.

## **Tasting Note**

Clear and bright, straw with a hint of green. Oak and fruit are perfectly matched and well integrated; citrus peel and melon enriched by a subtle, savoury biscuit overlay. The limey acidity seamed through the fruit flavours gives food-friendly freshness and promises a few years' ageing potential.

## mo Version<sup>Full breakdown</sup>SDK

| Product Code: | 00069916     |
|---------------|--------------|
| Country:      | South Africa |
| Region:       | Stellenbosch |
| Sub-Region:   | Stellenbosch |
| Vintage:      | NV           |
| ABV:          | 13%          |
| Bottle Size:  | 75cl         |